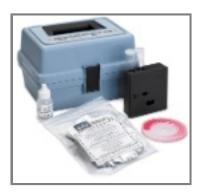

## Test kit color disc chlorine dioxide, model CLD-2

Številka izdelka:

EUR Cena: Odprema v 2 tednih **2842800** Kontakt

Monitor ClO2 levels on-site with the NEW Chlorine Dioxide Test Kit. The Chlorine Dioxide Test Kit uses the reliable and EPA-accepted DPD method to monitor ClO2 concentration, while eliminating chlorine interference through the addition of glycine. With 100 tests per kit and available range of 0-2 mg/L and resolution of 0.1 mg/L, operators can accurately monitor around the 0.8 mg/L regulated limit.

## Specifikacije

| Ime metode:                 | Color Disc/DPD               |
|-----------------------------|------------------------------|
| Merilno območje:            | 0 - 2.0 ppm C O <sub>2</sub> |
| Model:                      | CLD-2                        |
| Parameter:                  | Chlorine Dioxide             |
| Platforma:                  | Color Disc                   |
| Smallest increment:         | 0.1                          |
| Standardno merilno območje: | 0 - 2.0 ppm C O <sub>2</sub> |
| Število testov:             | 100                          |
| Test Kit model:             | CLD-2 <sup>2</sup>           |
| Vrsta primera:              | D                            |