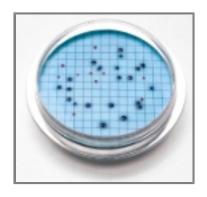

#### Easy to Read

m-ColiBlue24 makes it easy to differentiate between coliforms and E. coli—E. coli are blue; other coliforms are red; total coliforms are the sum of the two. It's that simple.

### Easy to Interpret

m-ColiBlue24 requires no fluorescent lamps or color comparators—interpretation of the results is through easy, visual identification.