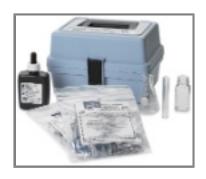

## Test kit, chlorine (total), model CN-65

Številka izdelka: 225401 Nevarno

EUR Cena: Kontakt

Datum pošiljanja ni prikazan

The most widely used disinfectant for drinking water, chlorine is also important for sanitizing swimming pools, cooling towers, other industrial equipment, and in the treatment of municipal wastewater. Its measurement and control are vital for both safety and economic reasons.

Utilizes drop count titration - a simple, economical titration method

Kit contains all required reagents and apparatus in a rugged carrying case for analysis in the field