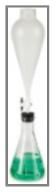

## Funnel, separatory, polypropylene, 500 mL

Številka izdelka: 1406149

**ZASTAREL IZDELEK**Ta izdelek ni več na voljo.

The most economical answer to more expensive and fragile glass funnels. Polypropylene, pear-shaped (Squibb) with TFE stopcock and polypropylene screwtop closure. Translucent body allows for easy detection of layers between immiscible liquids, all the way to the stopcock. TFE stopcock and housing eliminate need for lubrication, possibility of contamination. Resist virtually all chemicals, including hydrofluoric acid. Autoclavable except for stopcock assembly, which is easily removed. Stopcock assembly may be chemically disinfected. Stem length 65 mm.