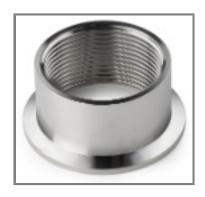

# **Screwed branch for TSS sc Triclamp**

Številka izdelka: LZU303.99.00000

EUR Cena: Kontakt

Odprema v 1 tednu

Screwed branch piece 1½" for TSS sc Triclamp

#### **Easy connection**

The screwed branch piece can be connected to a 1½" male thread, which makes it easy to connect.

#### Universal

The branch can be screwed to the main pipe and fits with the connection of the TSS sc Triclamp sensors.