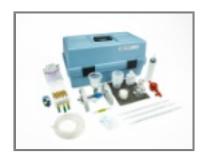

## MEL/m-ColiBlue24® Field Filtration Lab

The Coliform and E. coli Field Filtration Kit features Hach's m-ColiBlue24® Broth and Millipore's Portable filter assembly, Push Fit funnels and Millipore membranes to simplify membrane filtration testing in the field. m-ColiBlue24® Broth simultaneously detects total coliforms and E. coli in 24 hours.

The kit includes all the necessary materials and apparatus for convenient, efficient field operations, and comes in a carrying case for easy storage.

Contains: 40 m-ColiBLue24® broth ampules, 48 Push Fit funnels and S-Pak filters (Millipore), 1 Microfil Stand Alone support (Millipore), 140 cc syringe with tubing, 50 petri dishes (50 mm, sterile) with nutrient pad, 50 sterile, individually wrapped 10 ml pipets (poly), 50 sterile sample bags with dechlorinating agent, alcohol burner and 100 ml of isopropyl alcohol, illuminated magnifier (2.5 and 5x), instructions for procedure.